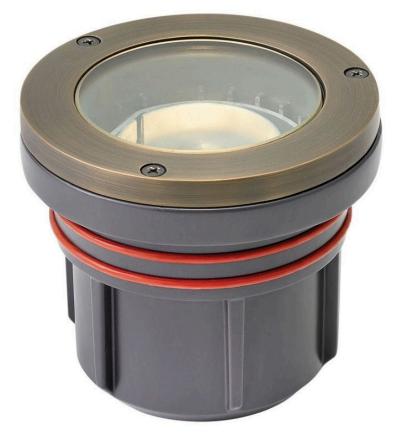

## HARDY ISLAND FLAT TOP WELL LIGHT

HARDY ISLAND LED 12W 3000K FLAT TOP WELL LIGHT

## 55702MZ3K

Named after the ruggedly beautiful island off the coast of British Columbia; Hardy Island products are impeccably designed to defy the harshest environments. Its suitability for use in wet locations assure extreme protection outdoors; while its LumaCORE LED accent lighting assure users full control over wattage and color temperature.

HINKLEY

FINISH: Matte Bronze GLASS: Clear Lens WIDTH: 4.5" HEIGHT: 4" DEPTH: 4.5" LIGHT SOURCE: Integrated LED WATTAGE: 12w LED \*Included

HINKLEY 33000 Pin Oak Parkway Avon Lake, OH 44012 PHONE: (440) 653-5500 Toll Free: 1 (800) 446-5539 hinkley.com